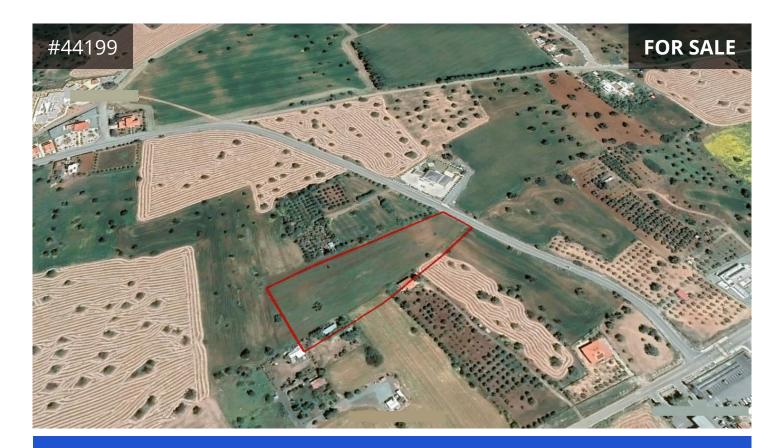

## Description

€115,000

Share of Land in Mazotos Village, Larnaca. The lands provide great proximity to a 5-star hotel, the Camel Park, Petreon sculpture park, Mazotos beach as well as various bars and restaurants. They are within only 15 minutes away from Larnaca International Airport and Zygi village.

TYPE Building Plot
PLOT 656 m<sup>2</sup>
TITLE DEED Share of land

Share of Residential Land for sale in Mazotos Village, a rapidly developed area. The share corresponds to 656 sq. m with 40% building density and 25% land coverage, falls under residential zone H4. It is located close to Mazotos village center and just 1.5 km from the sea. It is noted that the total land size is 11.250 sq.m and is under division.

Extras: Road, Quiet Neighbourhood, Close to amenities