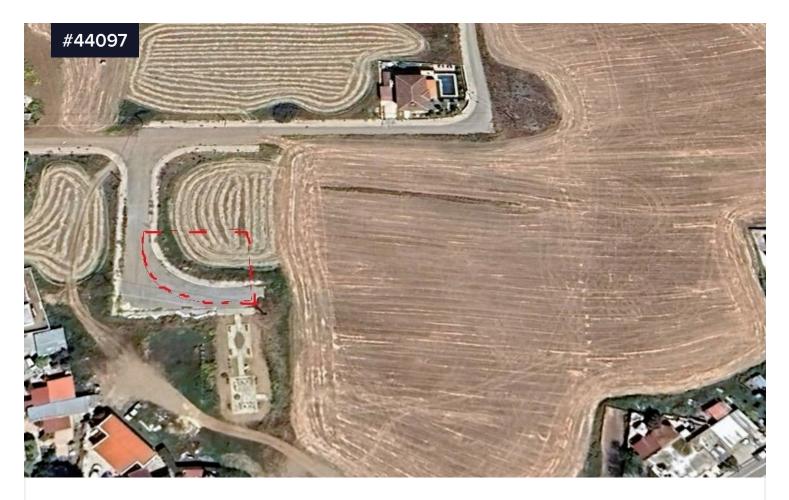

## Area **[] 598 m<sup>2</sup>**

Residential Plot for sale in Psevdas Village, Larnaca. The village of Psevdas provides some amenities, such as schools, banks, supermarkets etc. A 15-minute drive to Larnaca International Airport. Within close proximity to Larnaca, Nicosia, Limassol motorway.

Residential Plot for sale on the outskirts of the peaceful and mountainous Psevda Village. Plot of 598 sq m with 90% building density and 50% land coverage, zone H2. The area of the property is characterized as residential and quiet, with various developments,