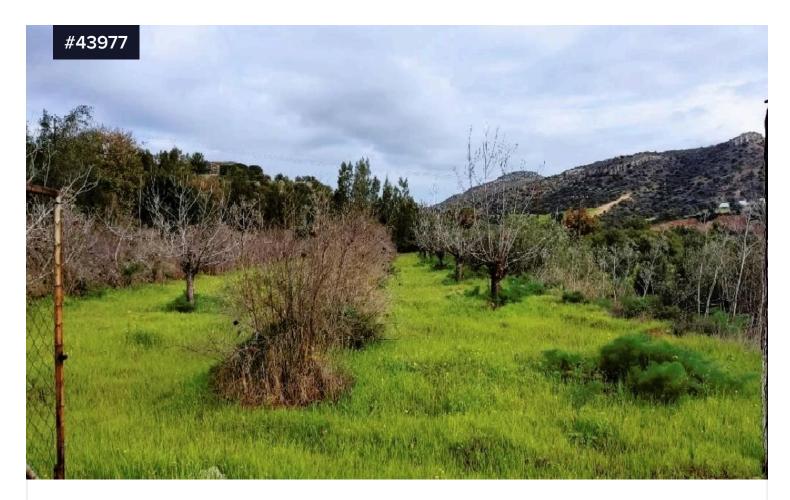

## Area **13 4032 m<sup>2</sup>**

Residential Land in Psematismenos Village, Larnaca. The area of the property is very accessible and is within close proximity to all amenities and services.

It has a regular shape with an inclined surface and it is accessible through the right of way. There are various plantations within the field and it is a fertile soil that can be cultivated. The property falls within the Residential Zone H3, having a building density of 60%. TypeDevelopment LandTitle deedYes