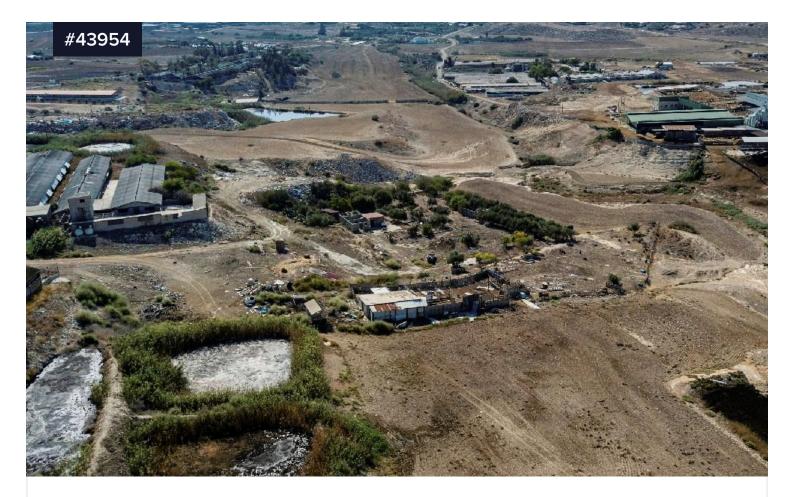

## Area **[] 9650** m<sup>2</sup>

Agricultural Land for Sale in Aradippou area, Larnaca. Great location, as all amenities, such as schools, supermarkets, coffee shops, pharmacy etc. are within close proximity. Direct access to Larnaca, Nicosia, Limassol highway without getting delayed in any traffic. A short drive to Larnaca Town Centre, the harbor and the beach. A 10minute drive to the airport.

Agricultural field, in Aradippou municipality of Larnaca district. It has a regular shape and an inclined surface. It abuts onto a public registered

| Туре       | Field |
|------------|-------|
| Title deed | Yes   |