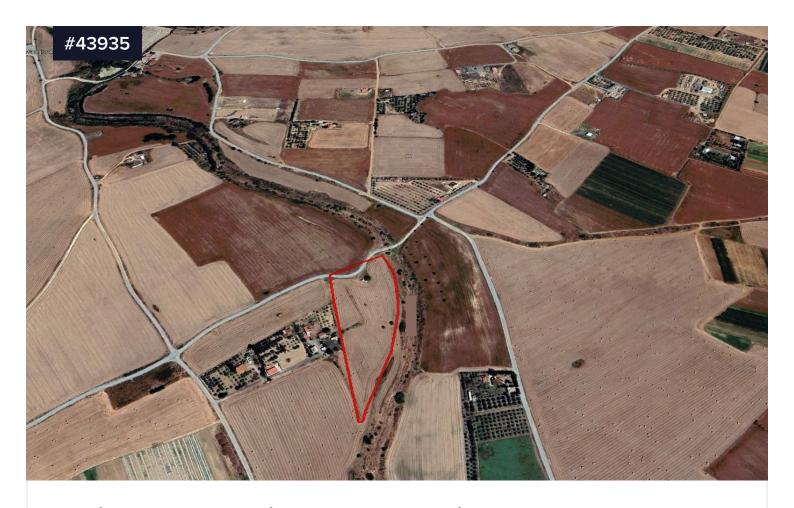

## Agricultural Land in Tersefanou Village, Larnaca

€190,000

• Tersefanou, Larnaca

Area

[] 16660 m<sup>2</sup>

Agricultural Land for sale in Tersefanou Village, Larnaca. Tersefanou is a tranquil village next to Kiti Village. Just 4km away from the sea with many different beaches in the area, including the popular Faros Beach. Tersefanou Village provides amenities such as supermarkets, restaurants etc. within walking distance. Just a 5-minute drive to Kiti Village where there is access to many amenities such as major supermarkets, restaurants, shops, banks, pharmacies etc. Easy access to Larnaca, Ayia Napa, Nicosia and Limassol motorway. A 15-minute drive to Larnaca International Airport.