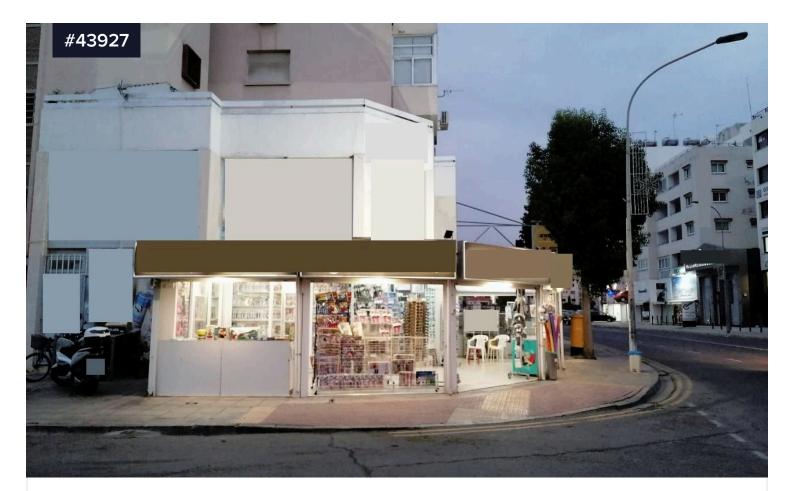

## Covered

Fully Equipped Kiosk Business in New Marina-Port area, Larnaca. Is located within close proximity to an abundance of amenities including sporting facilities, schools, supermarkets, banks, entertainment facilities. Just a short drive to Larnaca Town Centre, Finikoudes beach and the new Larnaca International Airport.

Goodwill in Lanaca Center. Property consist of equipment, storage rooms, toilet. The internal area of the shop is approximately 50 sq. m. Selling price includes goodwill, equipment and the stock.

| Туре                     | Shop   |
|--------------------------|--------|
| Status                   | Resale |
| Energy efficiency rating | 🥭 C    |