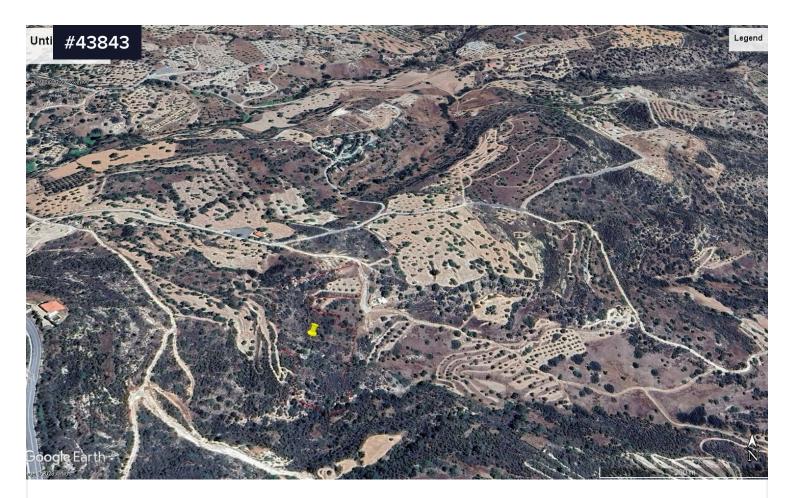

## Area **[] 12710 m<sup>2</sup>**

Agricultural Land in Mathikoloni village, Limassol. Mathikoloni is a village in Limassol district located 10 kilometers north of Limassol. It is built at an altitude of 335 meters above sea level. It borders on the southwest with Agios Athanasios, on the west with Fasoula, on the northwest with Apsiou and on the south with Germasogeia. The asset is located approx. 8 km from the sea.

This agriculture land of 12.710 sq.m, has irregular shape and has road frontage. The property falls within Zone  $\Gamma$ 3, with a building coefficient

| Туре       | Field |
|------------|-------|
| Title deed | Yes   |