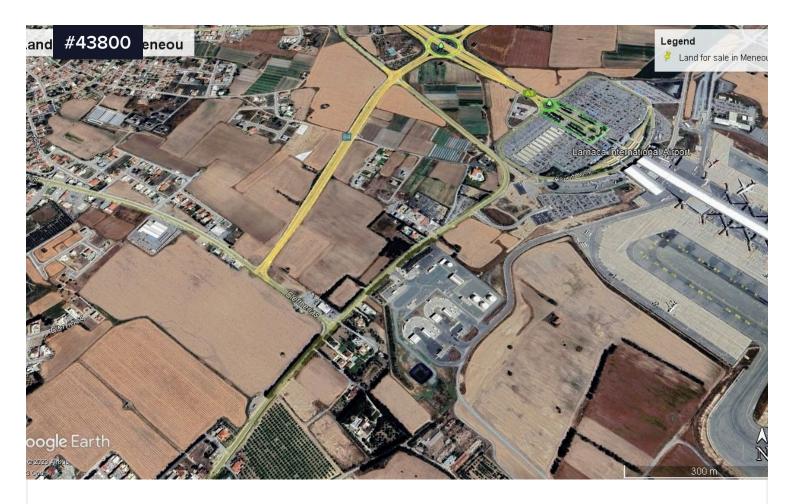

## Residential Land in Meneou-Dromolaxia area, Larnaca

€610,000

• Meneou, Larnaca

Area

[] 8935 m<sup>2</sup>

Residential Land in Meneou area, Larnaca. Close to amenities such as school, supermarkets, pharmacy, bakery etc. are all within close proximity. Just 4-minutes way from Larnaca International Airport. A 10-minute drive to Larnaca Town, the harbor and the beach. Easy access to Larnaca, Nicosia, Limassol motorway, which links Larnaca to other major cities in the island.

Land for Sale in Meneou area. The property has an area of 8.935 sq. m with 90% building density and 50% land coverage, falls under

Type **Development Land**Title deed **Yes** 