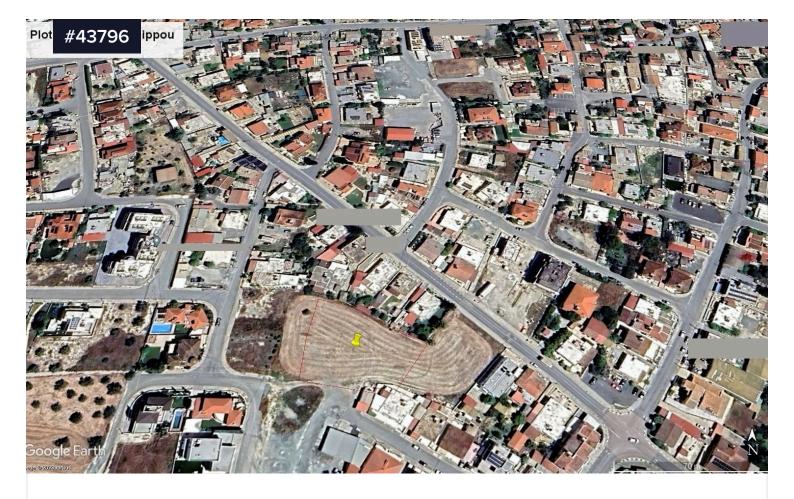

## Residential Land in Aradippou Area, Larnaca

€320,000 +VAT

Aradippou, Larnaca

Area

[ ] 2186 m<sup>2</sup>

Residential Land in Aradippou Area, Larnaca. The immediate vicinity is characterized by empty industrial fields and plots and some individual industrial buildings. The industrial area benefits from having direct access onto the main motorway network with great connectivity and easy access to all cities including Nicosia, Limassol, Paralimni as well as Larnaca's city center. Additionally, they are only a short drive away from Cyprus's International Airport and Larnaca's harbor.

Land for Sale in Aradippou area, Larnaca. Land of 2186 sq. m falls in

Type
Title deed

Field Yes