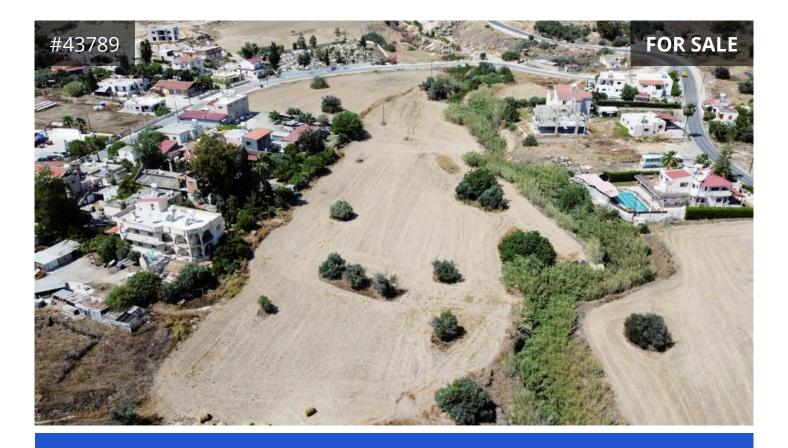

## Larnaca, Pyla 11038 m<sup>2</sup> Area

Two adjacent plots For Sale in Pyla Area, Larnaca. Close to all amenities including schools, supermarket, banks, shops, restaurants etc. Is just 5-10-minute walk from the beach, 5-Star Hotels and with a short drive distance to Larnaca Town Centre and Larnaca International Airport. It has an easy access to Larnaca, Ayia Napa, Protaras, Nicosia motorway.

As a single property has an irregular shape and even surface. The parcel is currently inaccessible, however it is situated at a short distance from the closest public registered road. The immediate vicinity of the properties is residential within H2 zone with building density of 90%, coverage 50% and permission for 2floors (approx.. 8.3 m).

The plots are being sold as a unified land with a total area of 11.038sq.m.

Title Deed Available.