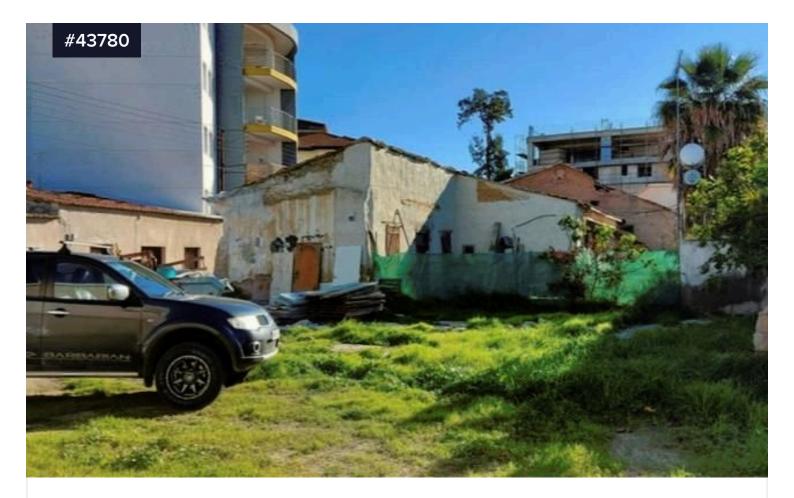

## Plot with Planning Permit in the heart of €750,000 +VAT Larnaca Centre

Larnaca Center, Larnaca

## Area [] 358 m<sup>2</sup>

Plot with Planning Permit right in the heart of Larnaca Center. Beautiful location, within walking distance to the beautiful beach of Phoinikoudes and the Marina. Within walking distance to Larnaca Centre shops, restaurants, coffee shops and other entertainment facilities. Easy access to amenities such as school, bakery, pharmacies etc. Only 7 minutes away from Makenzy. Larnaca International Airport is just 9-minutes away.

Plot for sale in Larnaca city Centre. Plot of 358 sq. m with 180% building

| Туре       | <b>Building Plot</b> |
|------------|----------------------|
| Title deed | Yes                  |