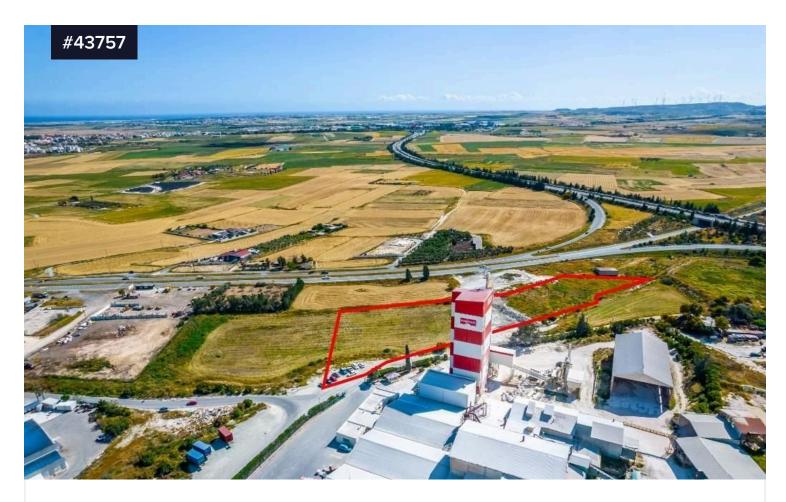

## Industrial Land for Sale in Aradippou area, Larnaca

## Area **[] 8417 m<sup>2</sup>**

Industrial Land for Sale in Aradippou area, Larnaca. The immediate vicinity is characterized by empty industrial fields and plots and some individual industrial buildings. The industrial area benefits from having direct access onto the main motorway network with great connectivity and easy access to all cities including Nicosia, Limassol, Paralimni as well as Larnaca's city center. Additionally, they are only a short drive away from Cyprus's International Airport and Larnaca's harbor.

Industrial Land for Sale in Aradippou area, Larnaca. Bi- zoned Land of

TypeDevelopment LandTitle deedYes