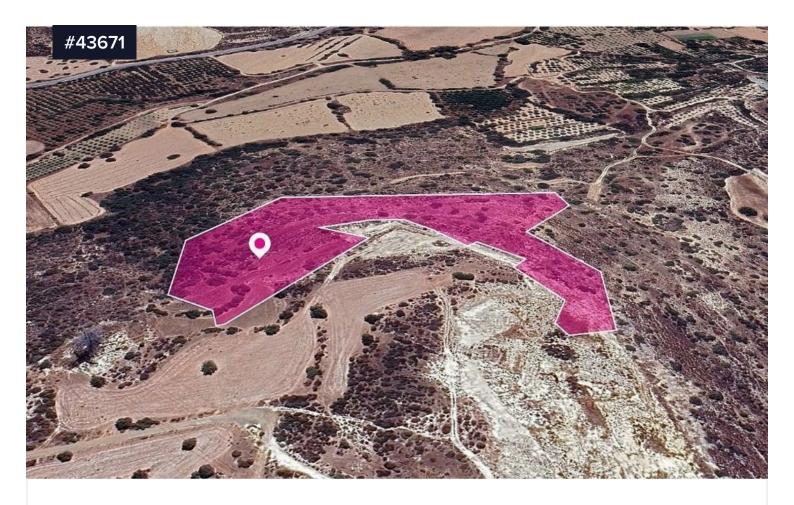

## Agricultural Land for Sale in Skarinou Village, Larnaca

€28,500 +VAT

€43,500

Skarinou, Larnaca

Area

[] 20068 m<sup>2</sup>

Agricultural Land for Sale in Skarinou Village, Larnaca. The land is close amenities which are within close proximity are supermarket, restaurants etc. Easy access to Larnaca-Limassol motorway.

The land, extending to about 20.068 sq.m. in total. The asset is located approx. 800m from the motorway

The property falls within Zone  $\Gamma$ 3, with a building coefficient of 10%, coverage of 10%, and permission for 2 floors (8.3m) of construction.