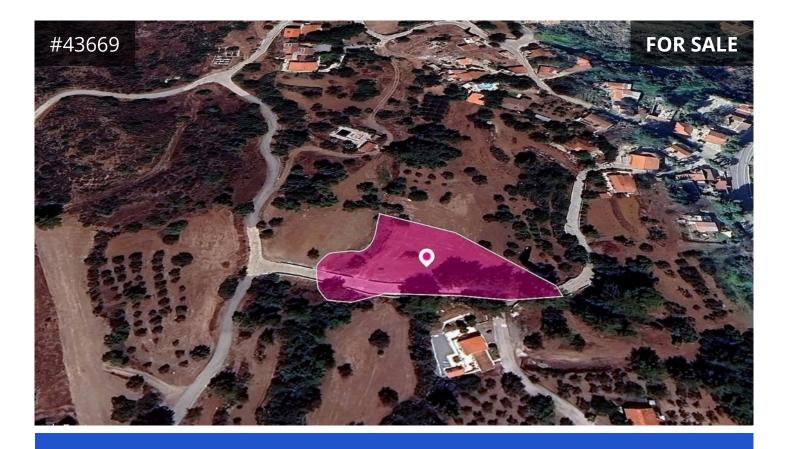

## **Larnaca, Lageia** 2676 m<sup>2</sup> Area

The residential land extends to 2.676 sq.m. in total. Access to the field is via a registered road with a total frontage of approx. 86m

Title Deed available.