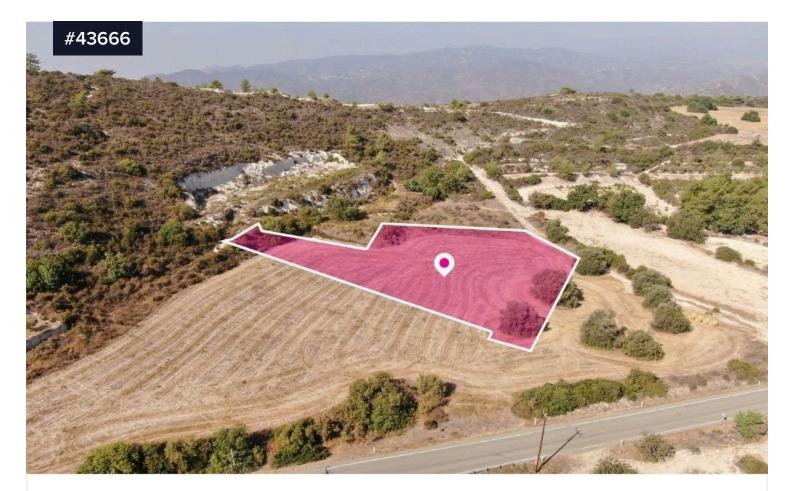

## Area **[] 4348 m<sup>2</sup>**

Land for Sale in Vavla Village, Larnaca. A 5-minute drive to the beautiful Ora Village and a short drive to the traditional Lefkara Village where there is access to amenities. The asset is located approx. 600m south of the centre of the village and approx 25m from the Choirokoitia -Vavla road.

The residential land extends to 4348sq.m. in total, extending to approximately 3.679sq.m. in total and falls within Zone H3 with a building coefficient of 60%, coverage of 35%, and permission for 2 floors (8.3m) of construction.