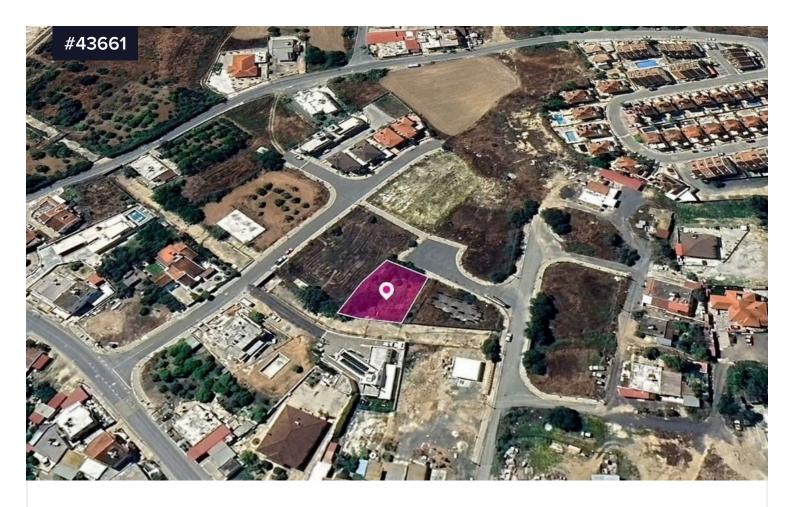

## Plot for sale in Ormideia area, Larnaca

€52,000 +VAT

Ormideia, Larnaca

€66,000

Area [] 600 m<sup>2</sup>

Plot for sale in Ormideia area, Larnaca. Close to all amenities including schools, supermarket, banks, shops, restaurants etc. Just a short drive to the beach. Easy access to Larnaca, Ayia Napa, Protaras, Paralimni motorway. A 15-minute drive to Ayia Napa and a 20-minute drive to Larnaca Town and Larnaca International Airport.

Plot of 500 sq.m that falls within Zone H3, with a building coefficient of 60%, coverage of 35%, and permission for 2 floors (8.3m) of construction. Has rectangularly shaped with a flat surface. Access to the plot is via a registered road with total frontage of approx. 19m.

Type **Building Plot**Title deed **Yes** 