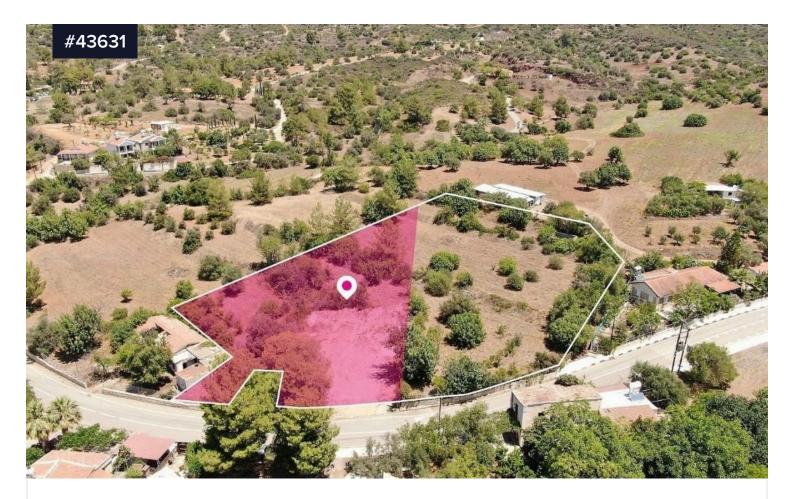

## 1/2 Share of Residential Land for Sale in Lageia area, Larnaca

## €60,000 +vat €66,000

♀ Lageia, Larnaca

## Area **[] 2753 m<sup>2</sup>**

1/2 Share of Residential Land for Sale in Lageia area, Larnaca. Lageia is a village of Mountainous Larnaca and we find it a few kilometers after Lefkara and is connected to the northwest with the village of Ora and to the east with the village of Vavla. The route to Lageia is through a lush pine landscape offering a wonderful view of mountainous Larnaca. Taking a walk in the small village you will come across beautiful traditional houses, the wooden-roofed church dedicated to the Assumption of the Virgin in the southwest of the community building of the 18th century and will breathe fresh air. The village is also famous TypeDevelopment LandTitle deedShare of land