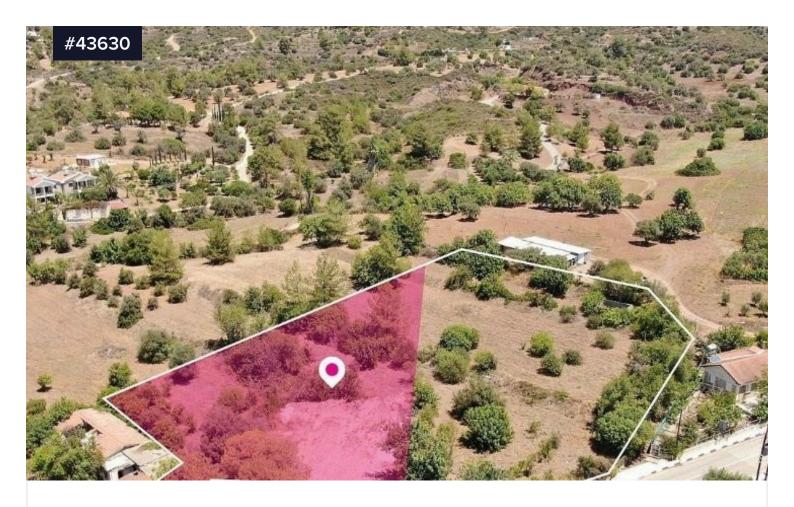

## 1/2 Share of Residential Land for Sale in Lageia area, Larnaca

€60,000 +VAT

€80,000

Lageia, Larnaca

Area

[] 2999 m<sup>2</sup>

1/2 Share of Residential Land for Sale in Lageia area, Larnaca. Lageia is a village of Mountainous Larnaca and we find it a few kilometers after Lefkara and is connected to the northwest with the village of Ora and to the east with the village of Vavla. The route to Lageia is through a lush pine landscape offering a wonderful view of mountainous Larnaca. Taking a walk in the small village you will come across beautiful traditional houses, the wooden-roofed church dedicated to the Assumption of the Virgin in the southwest of the community building of the 18th century and will breathe fresh air. The village is also famous