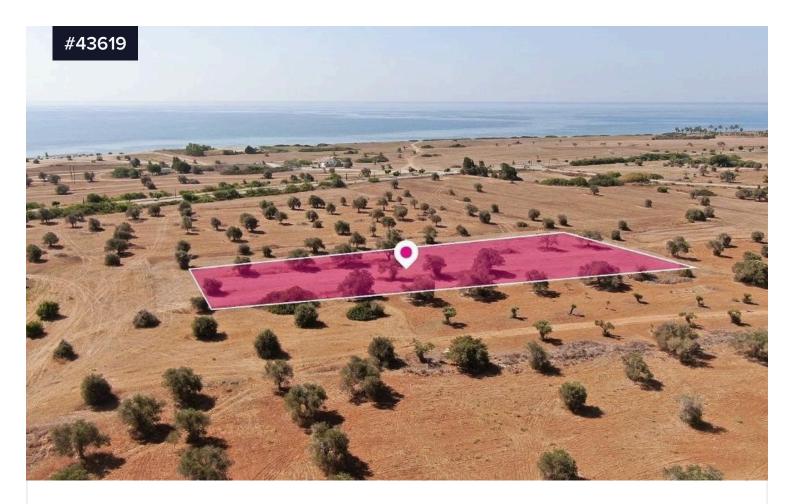

## **Share of Touristic Land in Mazotos Village, Larnaca**

€143,000 +VAT

€158,000

Mazotos, Larnaca

Area

[] 3512 m<sup>2</sup>

Share of Touristic Land in Mazotos Village, Larnaca. Village of Mazotos offers some amenities, such as schools, taverns and supermarket. A short drive to Mazotos Camel Park, the village center and beautiful beaches which can be found in the area. Easy access to motorway linking cities on the island. The asset is located approx.. 500m from the local sea.

Available for sale is the 75% of a share of a touristic land, which corresponds to an area of 3.512 sqm, of total area of 4.683 sq.m.

Type **Development Land**Title deed **Share of land** 