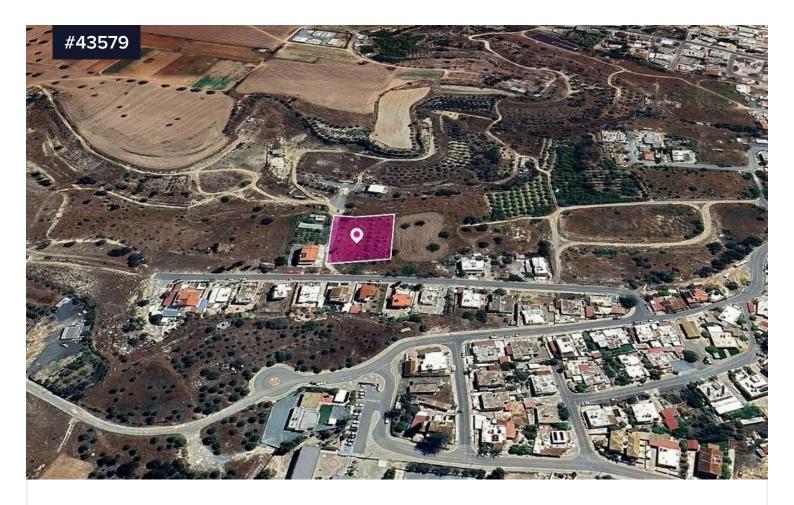

## Share of Agricultural Land for sale in Ormideia area, Larnaca

€27,000

€29,000

Ormideia, Larnaca

Area

[] 1328 m<sup>2</sup>

Agricultural Land for sale in Ormideia area, Larnaca. Close to all amenities including schools, supermarket, banks, shops, restaurants etc. Just a short drive to the beach. Easy access to Larnaca, Ayia Napa, Protaras, Paralimni motorway. A 15-minute drive to Ayia Napa and a 20-minute drive to Larnaca Town and Larnaca International Airport.

50% share of a agricultural land, extending to about 2.657 sq.m. in total(1.328 sq.m share). The property has a rectangular shape with a flat surface. Access to the field is via a registered road with total

Туре

Field

Title deed

Share of land