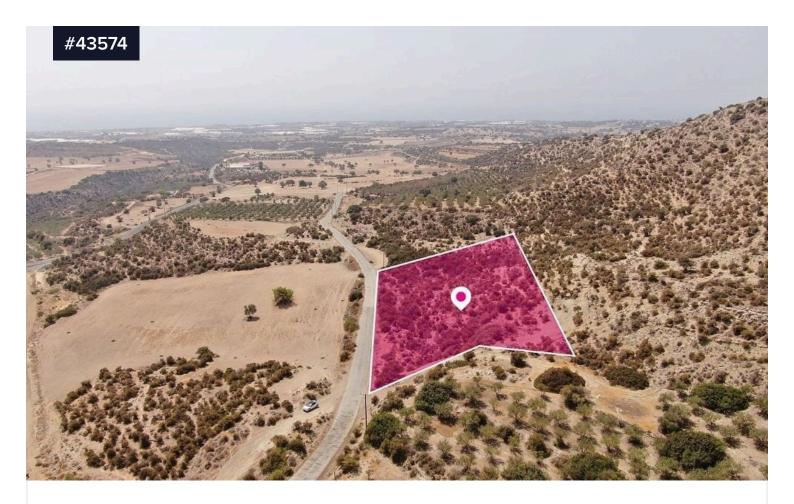

## Agricultural Land for Sale in Maroni Village, Larnaca

€57,000 +VAT

€60,000

Maroni, Larnaca

Area

[] 11538 m<sup>2</sup>

Agricultural Land for Sale in Maroni Village, Larnaca. Maroni Village provides some amenities, such as school, coffee shop, restaurants etc. A 30-minite drive to Larnaca Town Center. However, it's a shorter drive to other villages and areas of Larnaca where there is access to all the amenities. Easy access to Larnaca, Limassol, Nicosia motorway.

Land of 11.538 sq. m with 10% building density and 10% land coverage and permission for 2 floors (8.3m) of construction, in zone zone  $\Gamma$ 3. Access to the field is via a registerd road with total frontage of approx.