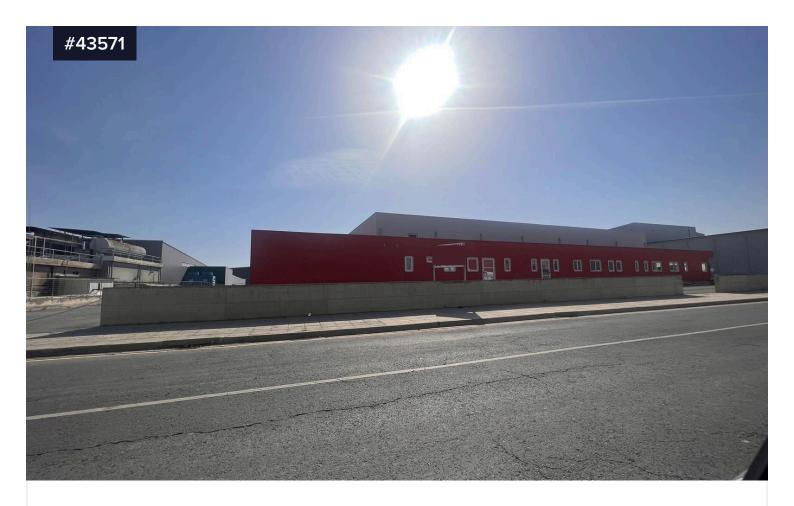

## Warehouse for sale in Aradippou area, Larnaca

€900,000

Covered

[] 1200 m<sup>2</sup>

Warehouse for Sale in Aradippou Industrial area, Larnaca. Industrial warehouse in one of Cyprus's most popular industrial areas, located within Aradippou Municipality in the city of Larnaca. The industrial area benefits from having direct access onto the main motorway network with great connectivity and easy access to all cities including Nicosia, Limassol, Paralimni as well as Larnaca's city centre. Additionally, they are only a short drive away from Cyprus's International Airport and Larnaca's harbor. The warehouse on which it is situated is located near motorway and It is in a good condition.