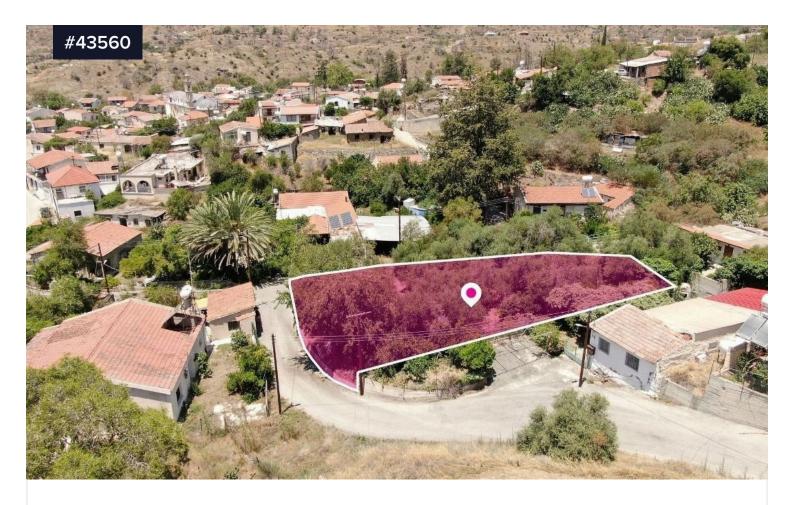

## Land for Sale in Ora Village, Larnaca

€55,000

Ora, Larnaca

Area

[] 790 m<sup>2</sup>

Land for Sale in Ora Village, Larnaca. It is situated approximately 1.6 km east of the Kalavasos reservoir and approximately 2.3 km south of Vavla community. The asset is located approx. 18,5km from the beach and 18 km from the motorway.

The plot, extending to about 790 sq.m. in total. The property has a flat surface. Access to the plot is via a registered road with total frontage of approx. 63m

The property falls within Zone H1, with a building coefficient of 120%, coverage of 70%, and permission for 2 floors (11.3m) of construction.