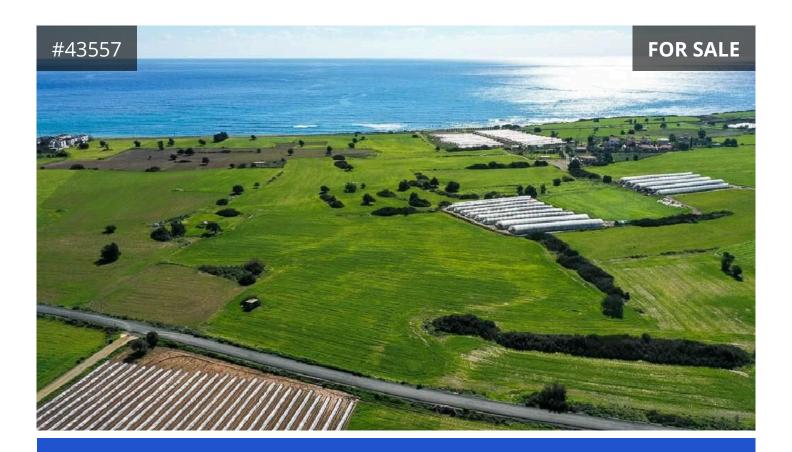

## Description

Touristic Land for Sale in Maroni Village, Larnaca. Field within the holiday home zone in Maroni Community, in Larnaca District. It is situated at a distance of approximately southwest 1km from the village center and 600 m east of Zygi - Psematismenos connection road.

The field has an irregular shape and a level surface. It abuts onto a public dirt road along its northern boundary with frontage of 60 meters (approx.). It is noted that the property is 26,757 sq. and lies within two residential zones. The 54% of touristic zone with building density and 30% land coverage of 25% and the 46% of agricultural zone with 10% building density and 10% coverage. It abuts onto a public dirt road and has wonderful sea view.

It is considered as an ideal choice for investment.

Title Deed Available

€650,000 +VAT €700,000

TYPE Development Land
PLOT 26757 m<sup>2</sup>
TITLE DEED Yes