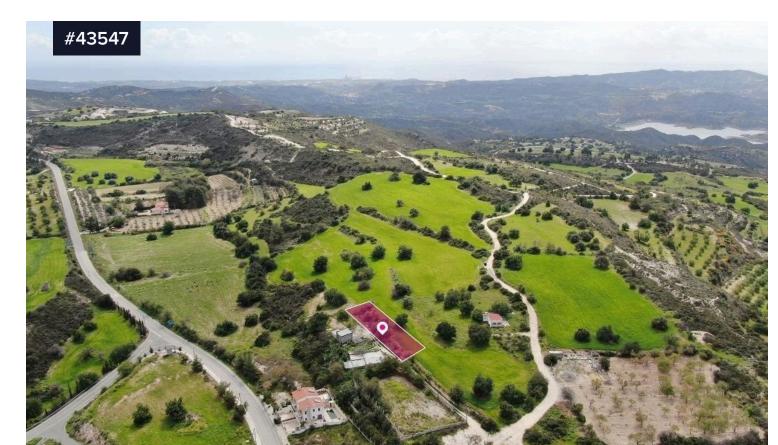

## Land for sale in Vavla Village, Larnaca

## Area **[] 1162 m<sup>2</sup>**

Land for sale in Vavla Village, Larnaca. A 5-minute drive to the beautiful Ora Village and a short drive to the traditional Lefkara Village where there is access to amenities.

The land extending to about 1.162 sq.m. in total. The property is rectangularly shaped.

The asset is located approx. 10km from B1 Motorway.The property falls within Zone H3, with a building coefficient of 60%, coverage of 35%, and permission for 2 floors (8.3m) of construction.