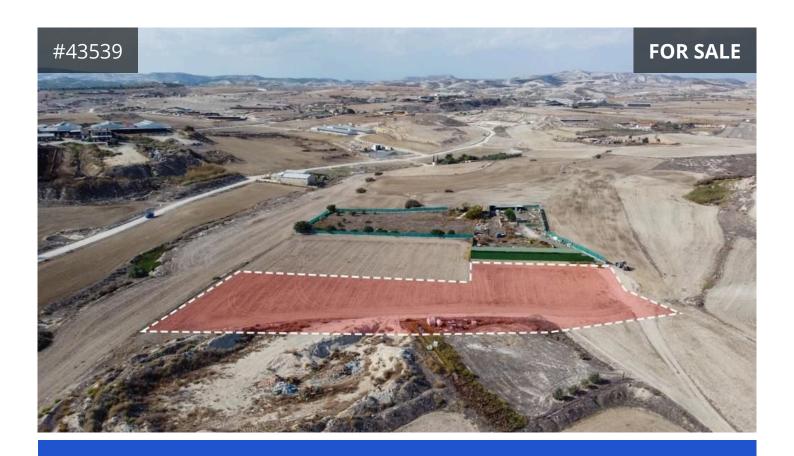

TYPE Field
PLOT 6032 m<sup>2</sup>
TITLE DEED Yes

Agricultural field in Apostolos Loukas quarter, in Aradippou municipality of Larnaca district. It is situated at a distance approximately 1.4 km northeast of the Nicosia - Larnaca motorway and approximately 570 m north of Larnaca - Famagusta motorway.

It has a regular shape with an inclined surface and it is accessible through a non-registered road.

The property falls within the Agricultural Zone  $\Gamma\alpha4$ , having a building density of 10%.