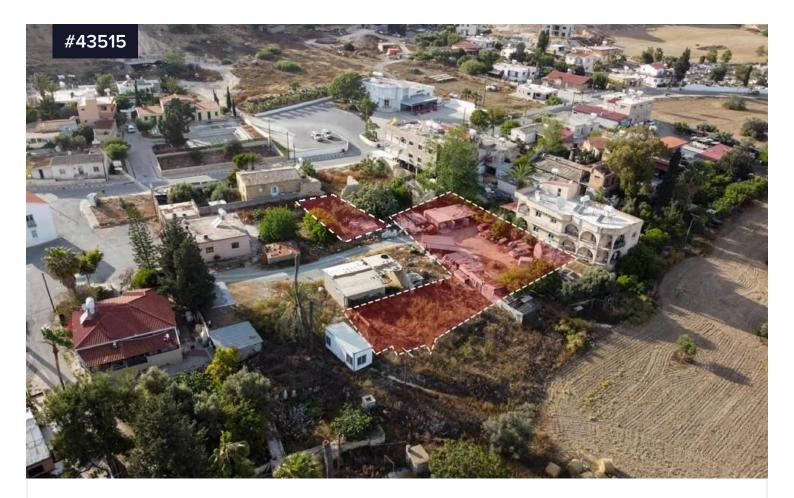

## Two partially adjacent residential lands in €65,000 +vat Pyla Area, Larnaca

Pyla, Larnaca

## Area [] 1088 m<sup>2</sup>

Two partially adjacent residential lands in Pyla Area, Larnaca. Close to all amenities including schools, supermarket, banks, shops, restaurants etc. Is just 2 km from the beach and enjoys good access to the motorway and to all necessary amenities and services. In addition, the tourist area of Dekeleia is also a short drive away.

Land of 1.088 sq. m. for sale in Pyla, Larnaca. It lies within residential Town Planning Zone H1 which allows for the development of a two/ three-storey building with a building density of 120% and coverage of Туре **Development Land** Title deed Yes