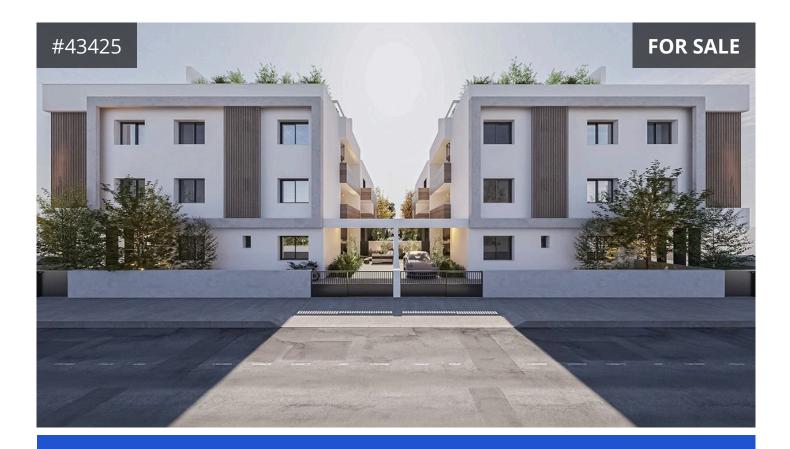

Larnaca, Livadia 79.7 m<sup>2</sup> Covered | 2 Bedrooms |

Ground Floor, Two Bedroom Apartment in Livadia Area, Larnaca. Livadia is one of the most luxurious areas of Larnaca, a few minutes away from the New Marina of Larnaca and the new American University of Cyprus. Close to all amenities including supermarket, bank, shops, schools, medical facilities, bus service, etc. A short drive to Larnaca town. Easy access to Larnaca, Ayia Napa, Nicosia motorway. The lovely residential neighborhood is quiet and family orientated surrounded by large luxury houses and residential properties.

Apartment, for sale in Livadia area, in Larnaca Town. The apartment is on the ground floor, has internal covered area of 79.7 sq.m and consist of an open plan kitchen, living and dining area, two bedrooms, one en suite shower with wc, one common shower with wc, 17.5 sq. m. of covered veranda, 65 sq. m of uncovered veranda.

The apartment has an exclusive right of use to one covered parking and a

KALOGIROU

| ТҮРЕ                      | Apartment           |
|---------------------------|---------------------|
| BEDROOMS                  | 2                   |
| COVERED                   | 79.7 m <sup>2</sup> |
| STATUS                    | Off plan            |
| ENERGY EFFICIENCY RATING  |                     |
| Certificate expected      |                     |
| YEAR OF CONSTRUCTION 2025 |                     |