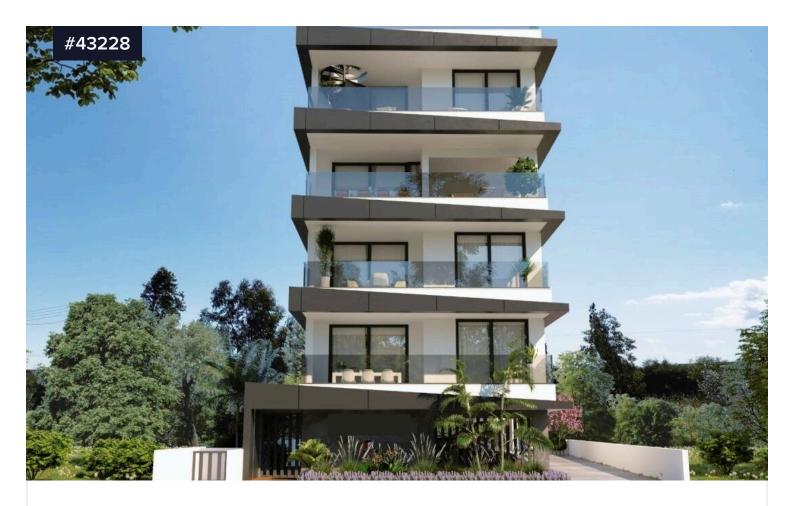

## Stylish, Two-bedroom apartment in McDonalds Drive Thru area

€250,000 +VAT

McDonalds Drive Thru, Larnaca

**Bedrooms** 

2

Bathrooms

Covered

? 82.4 m<sup>2</sup>

Stylish, Two-bedroom apartment in McDonalds Drive Thru area. Very close to the harbour, Larnaca Town Centre, the beach, and the Marina. Close to all amenities including supermarkets, bank, shops, schools, medical facilities, etc. Easy access to Larnaca, Ayia Napa, Nicosia motorway. The lovely residential neighborhood is quiet and family orientated surrounded by residential properties.

Apartment for sale in Larnaca, Mc Donald Drive Thru area. The properties consist of an open plan kitchen, living room, two bedrooms Type

**Apartment** 

Status

**Under construction** 

Year of construction

2026