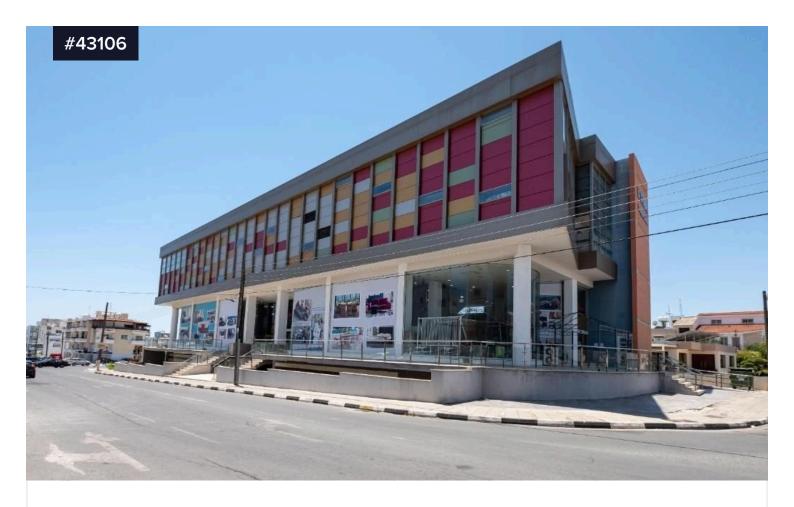

## Three Storey Commercial Building in Mc Donalds Drive Thru area, Larnaca

€2,450,000

€2,598,000

McDonalds Drive Thru, Larnaca

Covered

[] 2100 m<sup>2</sup>

Three Storey Commercial Building for Sale in Mc Donald's Drive Thru area, Larnaca. Commercial location, close to many amenities, such as schools, major supermarkets, shops, coffee shops, pharmacies etc. Only a 6-minute drive to the new Metropolis Mall of Larnaca. A 10-minute drive to Larnaca Town Center, the harbour and the beach. Easy access to Larnaca, Nicosia motorway.

Building for Sale in Mc Donald's Drive Thru area, Larnaca. The property is a commercial building, built within 3 plots. It occupies a corner

Type Commercial Building

Plot 1812 m²

Status Resale

Year of construction 2006