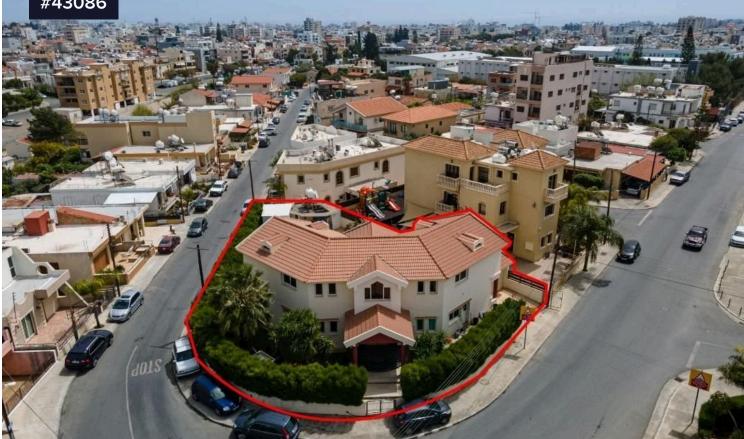

## Four-Bedroom House built in a corner plot in Kato Polemidia area, Limassol

## €650,000

Polemidia, Limassol

Bedrooms

**Bathrooms** 

Covered 290 m<sup>2</sup>

Detached, Four-Bedroom House for sale in Kato Polemidia area, Limassol. Great location, it is situated close to amenities and services such as schools, supermarkets and other amenities.

House for sale in Kato Polemidia area, Limassol. The house has a covered area of 290sgm and 44sgm covered verandas. It consists of 4 bedrooms, living room, kitchen, 4 baths. It is built within a corner plot with an area of 753sqm and a total road frontage of 56m. The property has also a garden and a swimming pool.