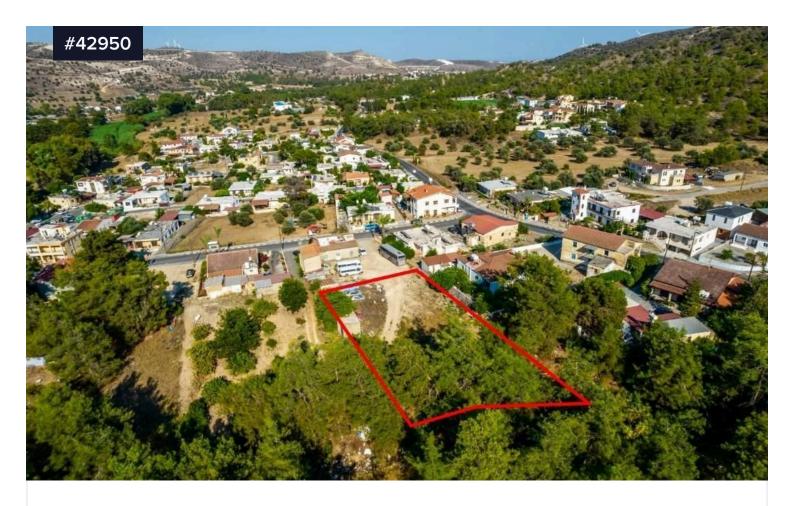

## Residential Field in Psevdas Village, Larnaca

€83,000 +VAT

Psevdas, Larnaca

Area

[] 1319 m<sup>2</sup>

Residential Field for sale in Psevdas Village, Larnaca. The village of Psevdas provides some amenities, such as schools, banks, supermarkets etc. A 15-minute drive to Larnaca International Airport. Within close proximity to Larnaca, Nicosia, Limassol motorway.

Residential Field for sale in Psevda village. The field has an area of 1,319 sq. m with 90% building density and 50% land coverage, zone H2. It abuts on registered dirt roads on its north, south and east boundaries, offers close proximity to all amenities and easy access to