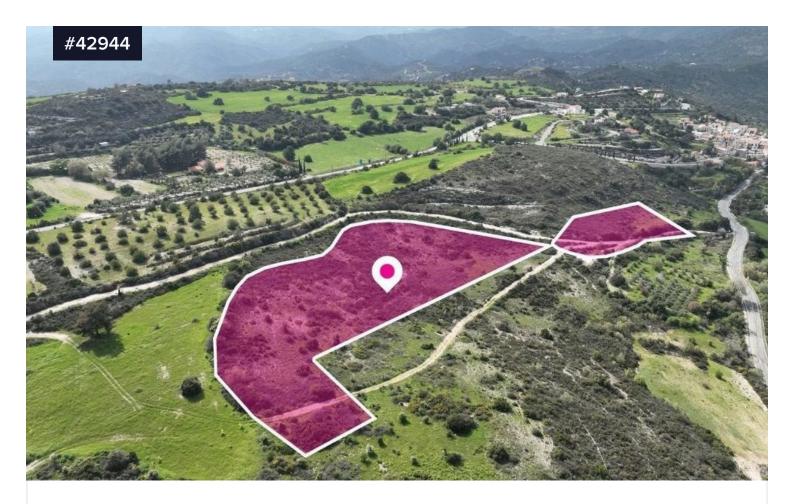

## Two adjacent residential fields in Vavla Village, Larnaca

€145,000 +VAT

€175,000

Vavla, Larnaca

Area

[] 19399 m<sup>2</sup>

Two adjacent residential fields for Sale in Vavla Village, Larnaca. A 5-minute drive to the beautiful Ora Village and a short drive to the traditional Lefkara Village where there is access to amenities.

Land for Sale in Vavla Village. The two fields extend to about 19.399 sq.m. in total, and have access via a registered pathway (rural road) with a total frontage of approximately 48m. The properties consist of: 100% share of the property extending to approximately 3.679sq.m. in total and falls within Zone H3 with a building coefficient of 60%,