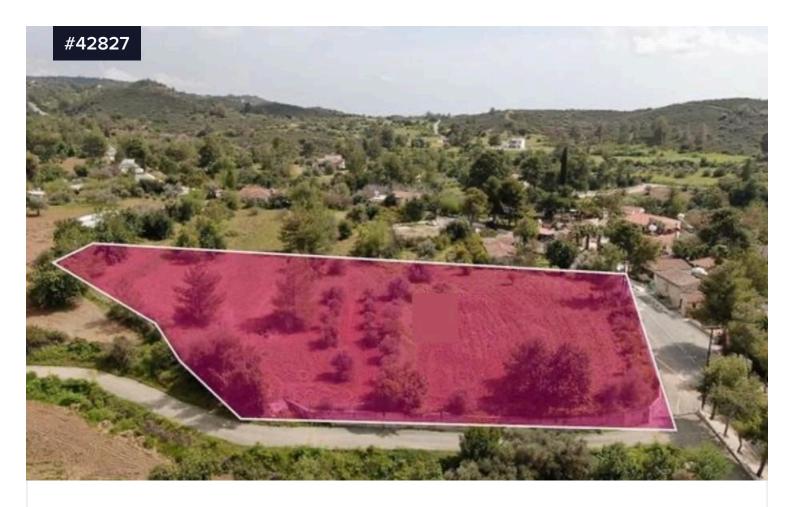

## 50% Share of Residential Land in Lageia Village, Larnaca

€60,000 +VAT

€80,000

Lageia, Larnaca

Area

[ ] 2999 m<sup>2</sup>

50% Share of Residential Land for Sale in Lageia area, Larnaca. Lageia is a village of Mountainous Larnaca and we find it a few kilometers after Lefkara and is connected to the northwest with the village of Ora and to the east with the village of Vavla. The route to Lageia is through a lush pine landscape offering a wonderful view of mountainous Larnaca. Taking a walk in the small village you will come across beautiful traditional houses, the wooden-roofed church dedicated to the Assumption of the Virgin in the southwest of the community building of the 18th century and will breathe fresh air. The village is also famous