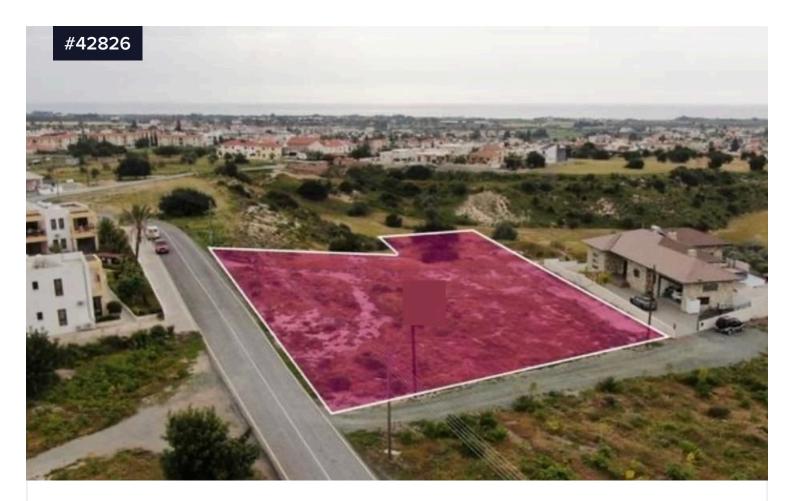

## Area [] **2946 m<sup>2</sup>**

Corner Residential Land for sale in Mazotos Village, Larnaca. It is located at a distance of 500 m from the center of the village. Village of Mazotos offers some amenities, such as schools, taverns and supermarket. A short drive to Mazotos Camel Park, the village center and beautiful beaches which can be found in the area. Easy access to motorway linking cities on the island.

Residential Land for sale in Mazotos Village. Land of 2946 sq. m with 60% building density and 35% land coverage, zone H3. The

| Туре       | Field |
|------------|-------|
| Title deed | Yes   |