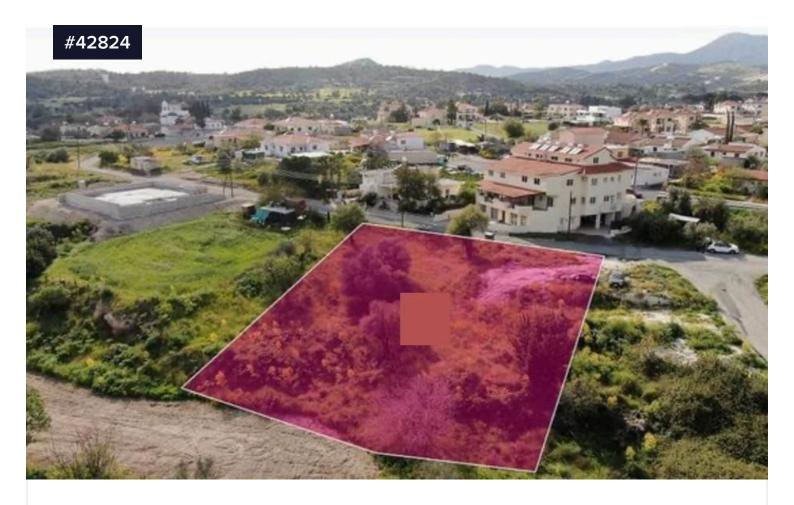

## Residential Land in Alethriko Village, Larnaca

€69,000 +VAT

€85,000

Alethriko, Larnaca

Area

[] 1257 m<sup>2</sup>

Residential Land for sale in Alethriko Village, Larnaca. Close to Agglisides Village center which provides all amenities, including schools, bank, supermarket etc. Easy access to Larnaca, Limassol motorway. A 15-minute drive to Larnaca Town. A short distance from Larnaca International Airport.

Residential Land for sale in Alethriko Village. Plot of 1257 sq. m. with 90% building density and 50% land coverage, zone H2. The property has irregular shape with smooth surface and abuts to a registered road