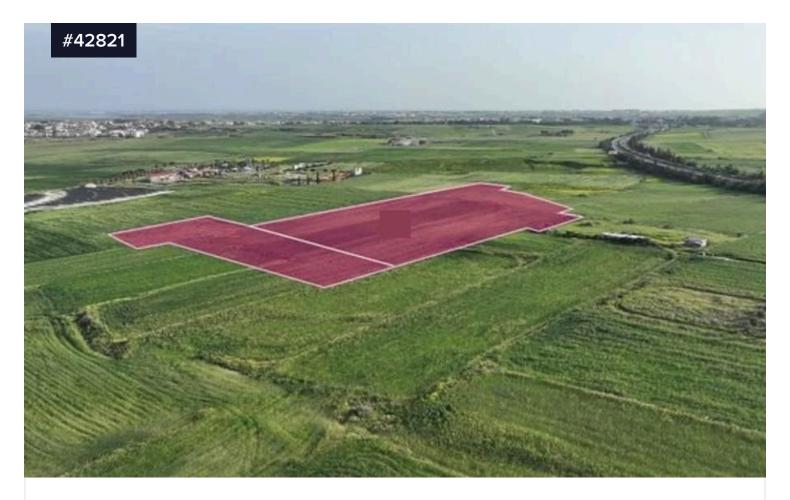

## Share of two Agriculture Fields in Aradippou €115,000 Area, Larnaca

Aradippou, Larnaca

Area

27298 m<sup>2</sup>

Share of two Agricultural Fields for Sale in Aradippou area, Larnaca. Aradippou is an area close to all amenities, such as schools, supermarkets, coffee shops, pharmacy etc. are within close proximity. Direct access to Larnaca, Nicosia, Limassol highway without getting delayed in any traffic. A short drive to Larnaca Town Centre, the harbor and the beach. A 10- minute drive to the airport.

33% share of two agricultural fields, extending to about 27.298 sq.m. in total.

Type Title deed Field

Share of land