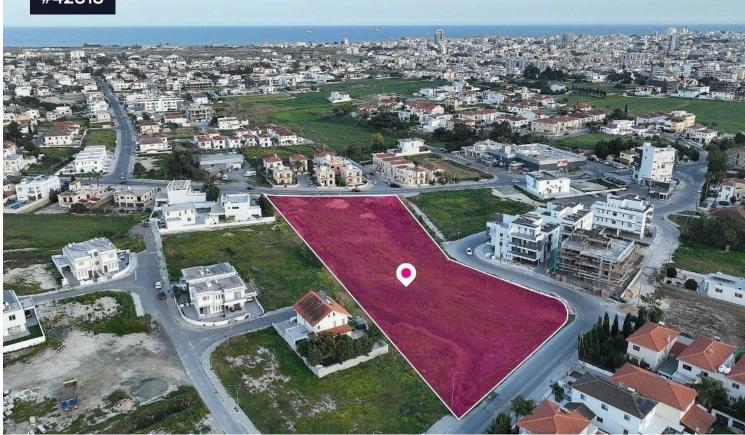

## Share of Residential Land in Livadia area, €185,000 +vat Larnaca

♀ Livadia, Larnaca

## Area **[] 3163 m<sup>2</sup>**

Share of Residential Land for Sale in Livadia area, Larnaca. The property is ideally situated close to an abundance of amenities and services such as supermarkets, shops, parks, schools etc. In addition, It enjoys excellent access to the town center and the main city routes / avenues.

Residential Land for sale in Livadia area. This share(37.5% of the all) of residential field, extending to about 8.436 sq.m. in total with the share to cover approximately 3,163sq.m of the total area. The specific land is