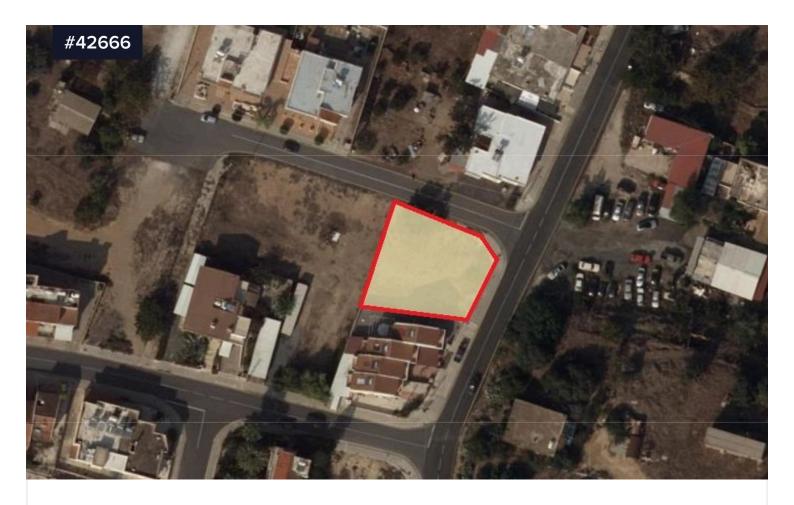

## Corner building plot for sale in Ormideia, Larnaca

€59,000

€68,000

Ormideia, Larnaca

Area

[ ] 564 m<sup>2</sup>

Corner building plot for sale in Ormideia, Larnaca. Close to all amenities including schools, supermarket, banks, shops, restaurants etc. The plot take place within walking distance to the beach. Very easy access to Larnaca, Ayia Napa, Protaras, Paralimni motorway. A 15-minute drive to Ayia Napa and a 20-minute drive to Larnaca Town and Larnaca International Airport.

The plot has regular shape and falls in zone H2 with 90% of Density and 50% of coverage.

Type
Title deed

**Building Plot** 

Yes