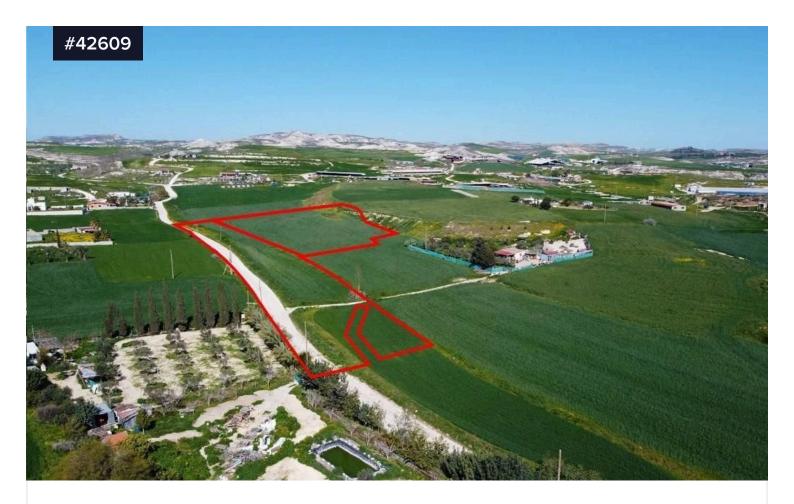

## Agricultural Land for Sale in Aradippou area, €95,000 Larnaca

• Aradippou, Larnaca

Area

[] 11270 m<sup>2</sup>

Agricultural Land for Sale in Aradippou area, Larnaca. Great location, as all amenities, such as schools, supermarkets, coffee shops, pharmacy etc. are within close proximity. Direct access to Larnaca, Nicosia, Limassol highway without getting delayed in any traffic. A short drive to Larnaca Town Centre, the harbor and the beach. A 10-minute drive to the airport.

The property consists of two agricultural fields in Aradippou. The fields have a total area of 11,270sqm and benefit from a road frontage of

Type
Title deed

Field

Yes