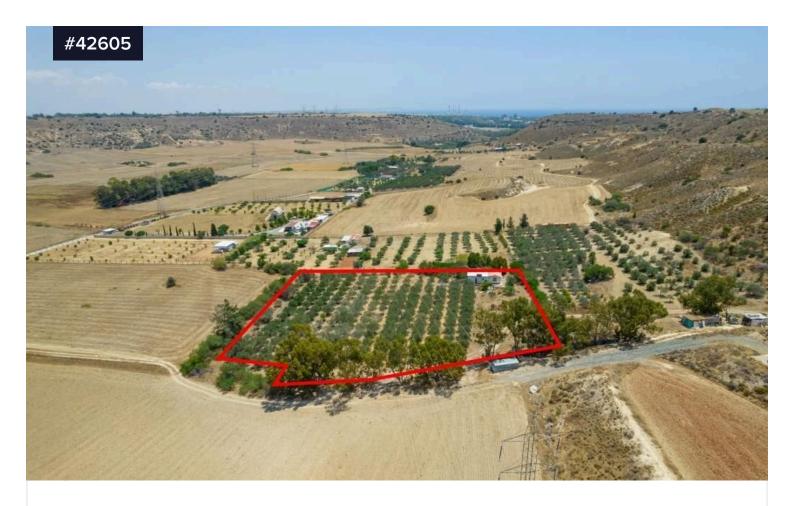

## Agriculture Land for Sale in Pyla Area, Larnaca

€75,000

Pyla, Larnaca

Area

[] 6690 m<sup>2</sup>

Agriculture Land for Sale in Pyla Area, Larnaca. Close to all amenities including schools, supermarket, banks, shops, restaurants etc. Is just 5-10-minute walk from the beach, 5-Star Hotels and with a short drive distance to Larnaca Town Centre and Larnaca International Airport. It has an easy access to Larnaca, Ayia Napa, Protaras, Nicosia motorway...

Agriculture Land for Sale in Pyla, Larnaca. The Land has a total area of 6,690 sqm with 10% building density and 10% land coverage, zone  $\Gamma$ 3.

Type
Title deed

Field Yes