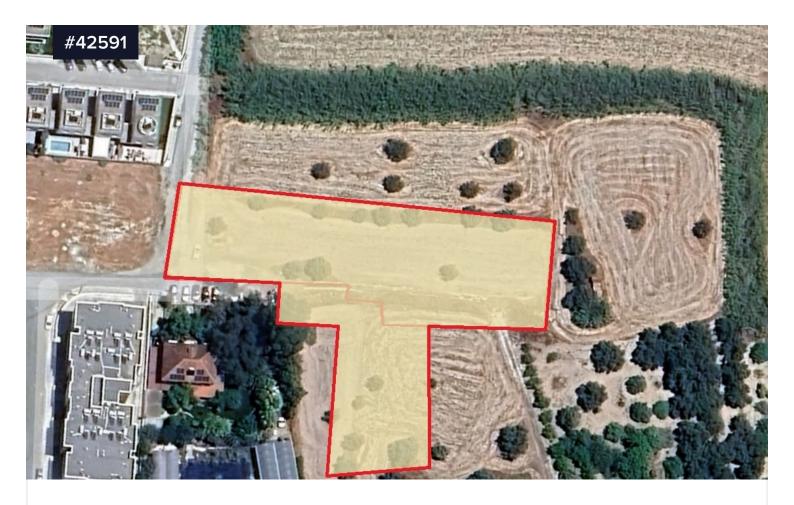

## Three adjacent plots sold together in Livadia, Larnaca

€680,000 +VAT

Livadia, Larnaca

Area

[ ] 4139 m<sup>2</sup>

Three adjacent plots sold together, with a total area of 4,139 sq.m. Residential Land for Sale in Livadia area, Larnaca. Great location, close to all necessary services such as supermarkets, schools, restaurants etc. In addition, it enjoys excellent access to the motorway, the town of Larnaca and Oroklini tourist area.

Land for Sale in Livadia area, Larnaca. Three adjacent plots sold together, with a total area of 4,139 sq.m. The plots fall within the K $\alpha$ 6 residential zone, with 90% building density and 50% land coverage.