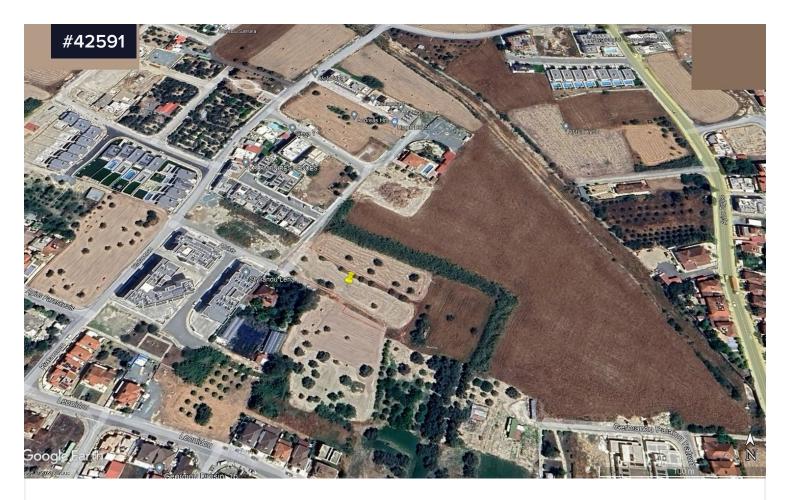

## Residential Land for Sale in Livadia area, € Larnaca

## Area **[] 2832 m<sup>2</sup>**

Residential Land for Sale in Livadia area, Larnaca. Great location, close to all necessary services such as supermarkets, schools, restaurants etc. In addition, it enjoys excellent access to the motorway, the town of Larnaca and Oroklini tourist area.

Land for Sale in Livadia area, Larnaca. Plot of 2.832 sq. m with 90% building density and 50% land coverage, zone Ka6.

Title Deed Available.

| Туре       | Development Land |
|------------|------------------|
| Title deed | Yes              |