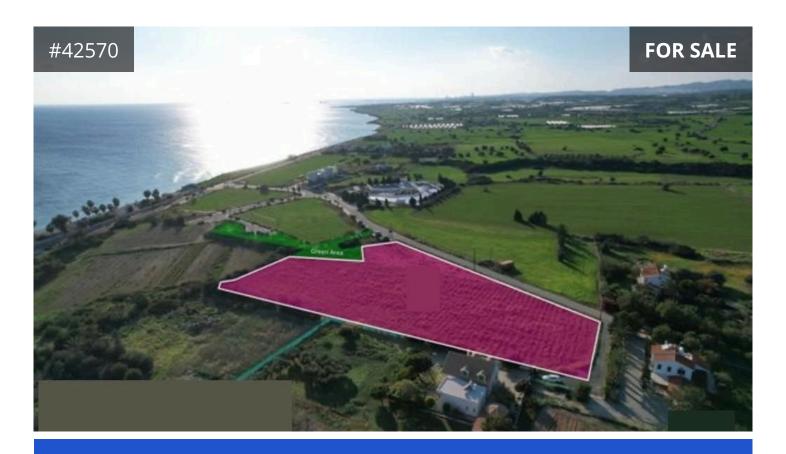

## Larnaca, Agios Theodoros 8027 m<sup>2</sup> Area

## Description

Sea View Touristic & Agricultural Field in Agios Theodoros, Larnaca. The land is close to amenities and a short drive to villages like Mazotos, Alaminos etc.

The touristic development field extending to 8.027 sq. m, abuts a public green area and is within walking distance to the sea of approximately 200m.

The asset has a flat surface and benefits from an access via a registered road which is facing the western side of the property with a total road frontage of approximately 112m

€560,000 +VAT

TYPE Development Land PLOT 8027 m<sup>2</sup>