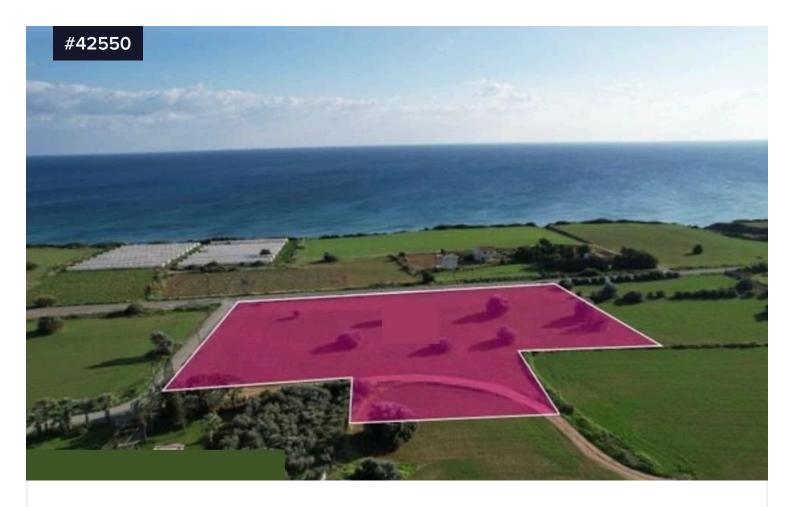

## Sea View Touristic & Agricultural Field in €495,000 +VAT **Agios Theodoros, Larnaca**

€615,000

Agios Theodoros, Larnaca

Area [] 12320 m<sup>2</sup>

Type

**Field** 

Sea View Touristic & Agricultural Field in Agios Theodoros, Larnaca. The land is close to amenities. It is also very close to the beach, only 160 m. away and a short drive to villages like Mazotos, Alaminos etc.

Land for Sale in Agios Theodoros. Land of 12.320 sq. m, has a relatively rectangular shape, a flat surface and is divided into two zones, approximately 73% of the area is under  $\Pi1$  touristic zone and approximately 27% of the area is under Γ3 agricultural zone.