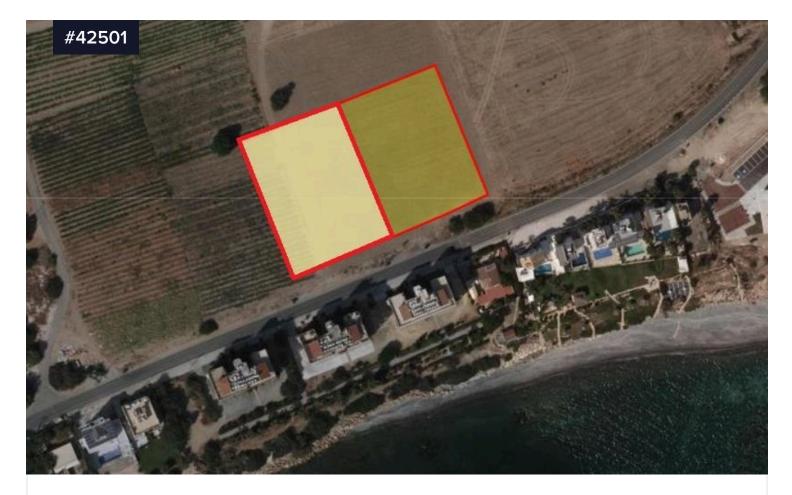

## Area **[] 3009 m²**

Touristic Land for sale 2nd line from Zygi's beach, Larnaca. This nice piece of tourist land take place only 50 meters of the majestic beaches' of Zygi with the crystal waters. It is located 2nd line from the sea and it has side sea views. Also, The area of Zygi provides amenities such as schools, supermarkets, banks etc. This Land would be ideal for a custom design to build your dream complex.

In addition, the land is 3.009 sq m, 45% building density, 20% land coverage, zone T2a.

Type D Title deed

Development Land Share of land