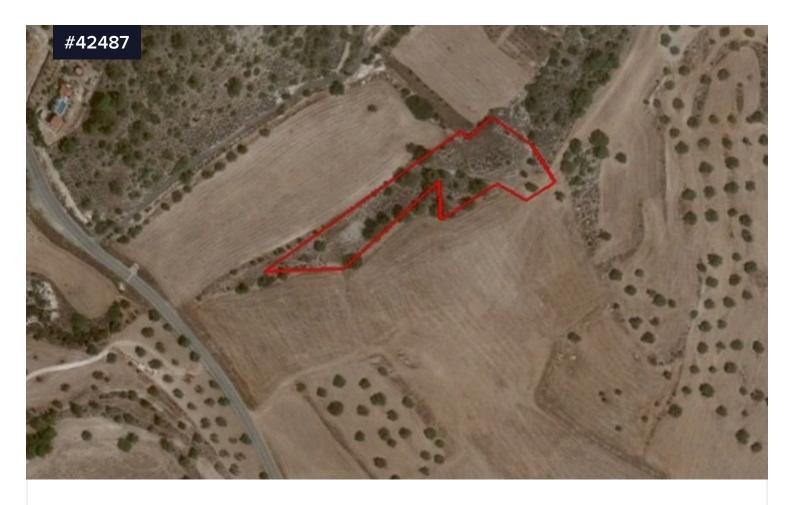

## Agricultural Land for sale in Alethriko Village, €42,000 Larnaca

Alethriko, Larnaca

Area [] 6020 m<sup>2</sup>

Agricultural Land for sale in Alethriko Village, Larnaca. Alethriko Village has amenities such as schools, supermarkets, banks, pharmacies, restaurants etc. The plot is situated in a quiet residential area and has very good accessibility due to its proximity to the motorway.

Land for Sale in Alethriko Village, Larnaca. Land of 6.020 sq. m with 10% building density and 10% land coverage, zone  $\Gamma$ 3. The field is landlocked (c. 65m east of the nearest registered road).