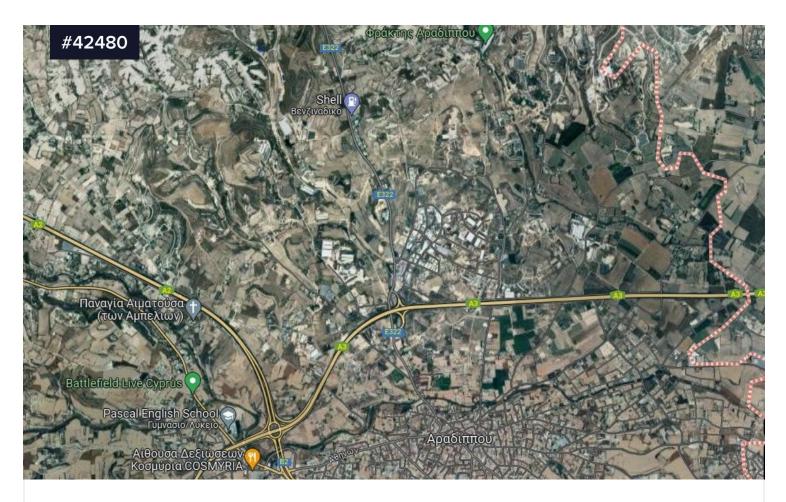

## Area **[] 5494 m<sup>2</sup>**

Two pieces of Lands for Sale in Aradippou area, Larnaca. Great location, as all amenities, such as schools, supermarkets, coffee shops, pharmacy etc. are within close proximity. Direct access to Larnaca, Nicosia, Limassol highway without getting delayed in any traffic. A short drive to Larnaca Town Centre, the harbor and the beach. A 10-minute drive to the airport.

Lands for Sale in Aradippou area, Larnaca. The first land is 4.154 sq. m with 5% building density and 5% land coverage, zone  $\Delta \alpha 3$ . The second

| Туре       | Field |
|------------|-------|
| Title deed | Yes   |