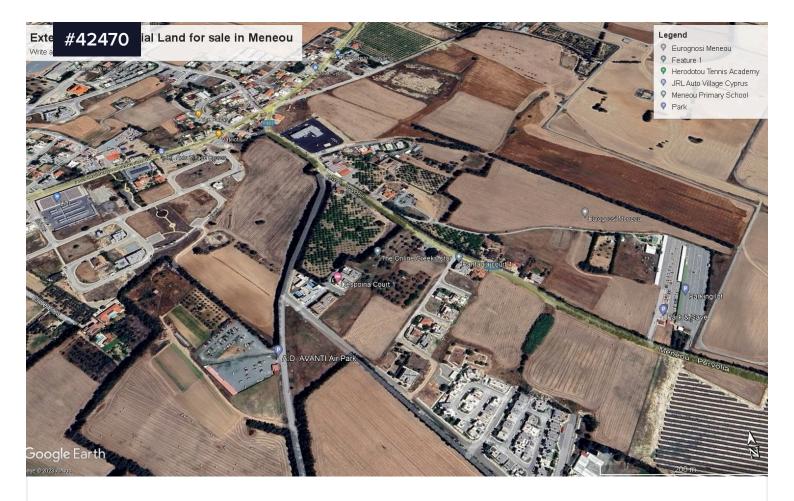

## Extensive, Residential Land for Sale in Meneou, Larnaca

€750,000 +VAT

• Meneou, Larnaca

Area

[] 6504 m<sup>2</sup>

Extensive, Residential Land for Sale in Meneou, Larnaca. Great location, close to a plethora of amenities such as the airport, schools, supermarkets, shops, restaurants etc. In addition, the motorway linking all cities on the island is easily accessible and it's only a two-minute drive to a sandy beach.

Land for Sale in Meneou area, Larnaca. Land of 6504 sq m. with 90% building density and 50% land coverage, zone  $\Gamma$ p.1 maximum height of 10 m.

Type **Development Land**Title deed **Yes** 