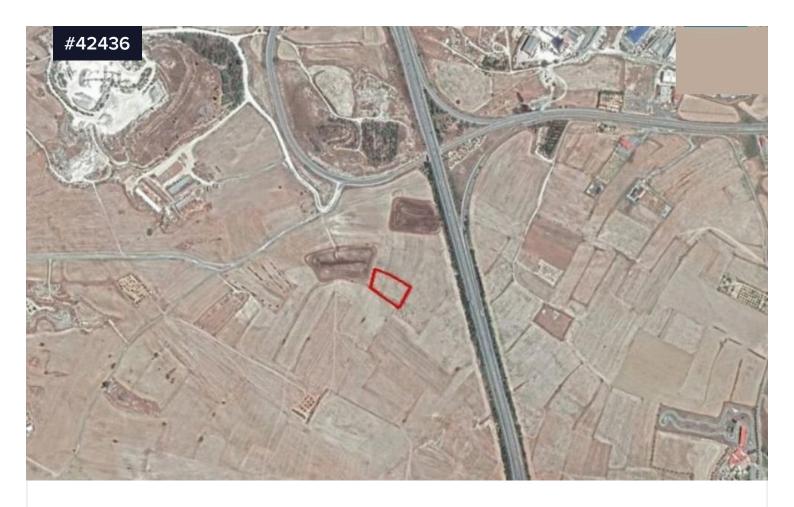

## Agricultural Land for sale in Kalo Chorio Village, Larnaca

€35,000

Kalo Chorio, Larnaca

Area [] 3737 m<sup>2</sup>

Agricultural Land for sale in Kalo Chorio Village, Larnaca. Kalo Chorio has a lot of amenities like schools, supermarket, bank, kiosks etc. The village of Kalo Chorio is only a short distance from Larnaca Town, as well as Larnaca International Airport. Very easy access to Larnaca, Nicosia, Limassol motorway.

Land for Sale in Kalo Chorio Village, Larnaca. Land consists of 3.737 sq. m with 10% building density and 10% land coverage, zone  $\Gamma\alpha4$  and it is landlocked.

Type
Title deed

Field Yes